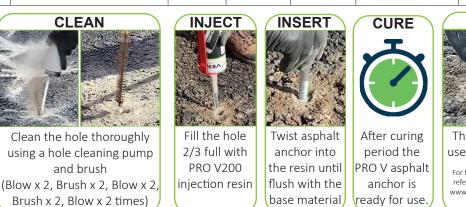

To install PRO V asphalt anchors, a hole is drilled in the asphalt and filled with PRO V200 injection resin. The internally threaded socket is slowly twisted into the resin until it is flush with the surface. The displaced resin is forced into the cracks and voids in the asphalt and any gravel layer below, creating a very strong bond.