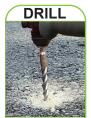

Drill hole to correct depth and diameter

The asphalt anchor can be used to fix your component.

For full resin installation instructions, please refer to setting instructions on our website: www.proventure.co.uk/products/downloads/