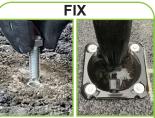

The installed anchor has now formed the equivalent of a concrete plug or cone in the asphalt.

Drill hole to correct depth and diameter

The asphalt anchor can be used to fix your component.

For full resin installation instructions, please refer to setting instructions on our website: www.proventure.co.uk/products/downloads/